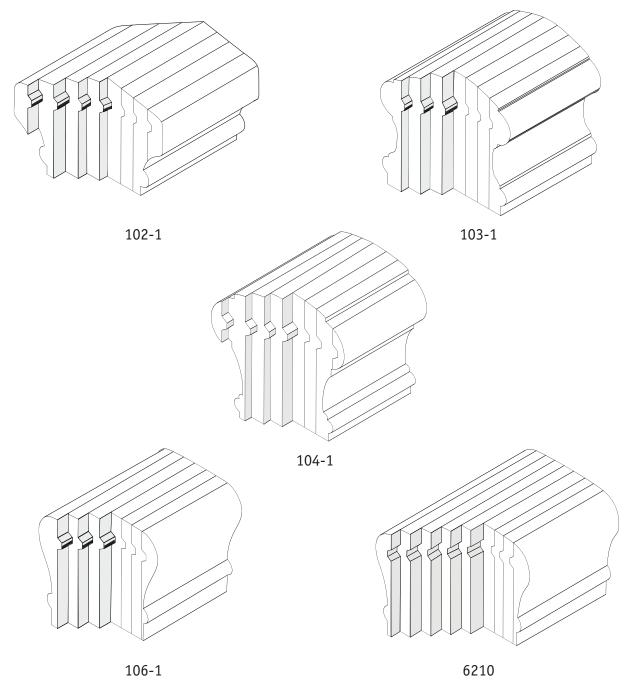

## Bending Rail

Available in Oak, Maple and Alder. Available in other species upon request.

Our most common bending rail profiles are shown here. We manufacture additional profiles and offer our profiles in many different species. Our bending rail is manufactured to exacting specifications, with each slice being grain matched for a superior look. Bending mold is provided.